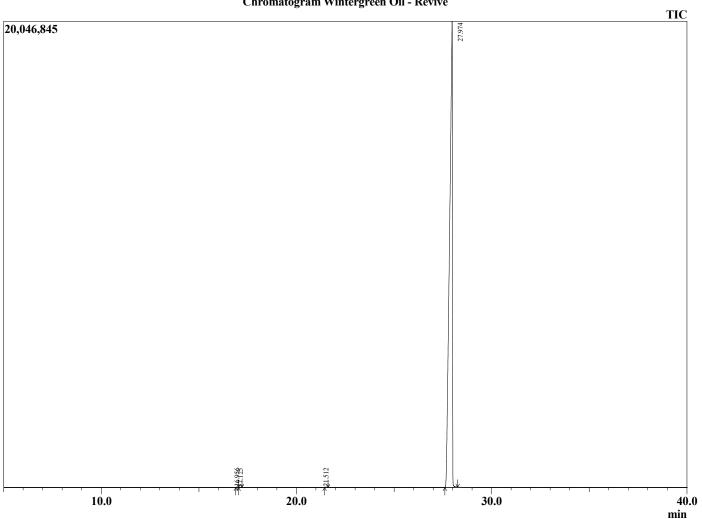

| Peak Report TIC          |        |
|--------------------------|--------|
| R.Time Name              | Area%  |
| 16.956 Limonene          | 0.04   |
| 17.125 Eucalyptol        | 0.02   |
| 21.512 Linalool          | 0.05   |
| 27.974 Methyl Salicylate | 99.90  |
|                          | 100.00 |

## **Chromatogram Wintergreen Oil - Revive**

## **Comments:**

The analysis of this Wintergreen batch sample meets the expected chemical profile for authentic essential oil of Gaultheria procumbens. No contamination or adulteration was detected. The results provided in this GCMS quality analysis reflect the chemical composition of the oil and lot referenced above on the date of analysis.