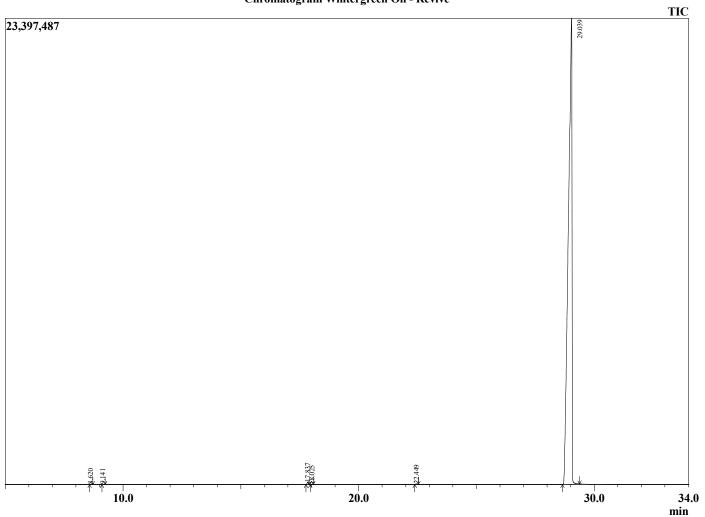

| Peak Report TIC          |        |
|--------------------------|--------|
| Time Name                | Area%  |
| 3.620 Hex-(3Z)-enol      | 0.02   |
| 0.141 Hexanol            | 0.01   |
| 7.837 Limonene           | 0.17   |
| 8.025 1,8-cineole        | 0.01   |
| 22.449 Linalool          | 0.04   |
| 29.039 Methyl salicylate | 99.74  |
| •                        | 100.00 |
|                          |        |

## **Chromatogram Wintergreen Oil - Revive**

## **Comments:**

The analysis of this Wintergreen batch sample meets the expected chemical profile for authentic essential oil of Gaultheria procumbens. No contamination or adulteration was detected. The results provided in this GCMS quality analysis reflect the chemical composition of the oil and lot referenced above on the date of analysis.