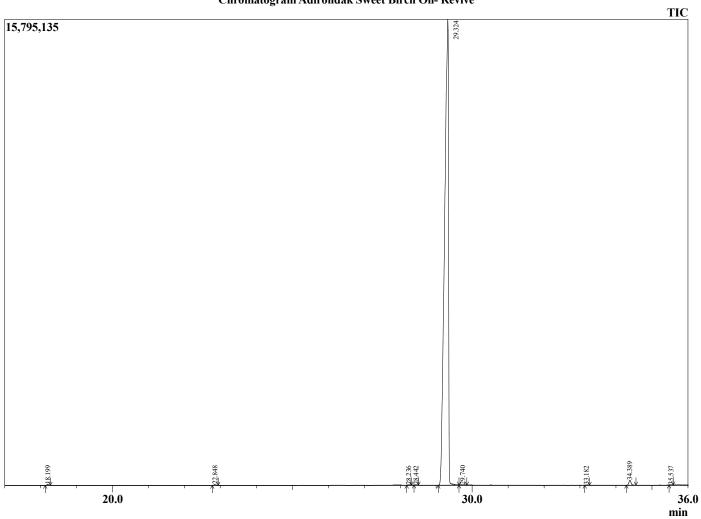

**Sample Information** 

Peak Report TIC

| COIL | R.Time Name              | Area% |
|------|--------------------------|-------|
| 21   | 18.199 Limonene          | 0.09  |
|      | 22.848 Linalool          | 0.08  |
|      | 28.236 Menthol           | 0.03  |
|      | 28.442 Terpinen-4-ol     | 0.02  |
|      | 29.324 Methyl salicylate | 99.09 |

33.182 Geraniol 34.389 Ethyl Salicylate 35.537 Bornyl acetate

9.09 29.740 Elsholtzia ketone 0.06 0.03 0.59 0.02

100.00

## Chromatogram Adirondak Sweet Birch Oil- Revive